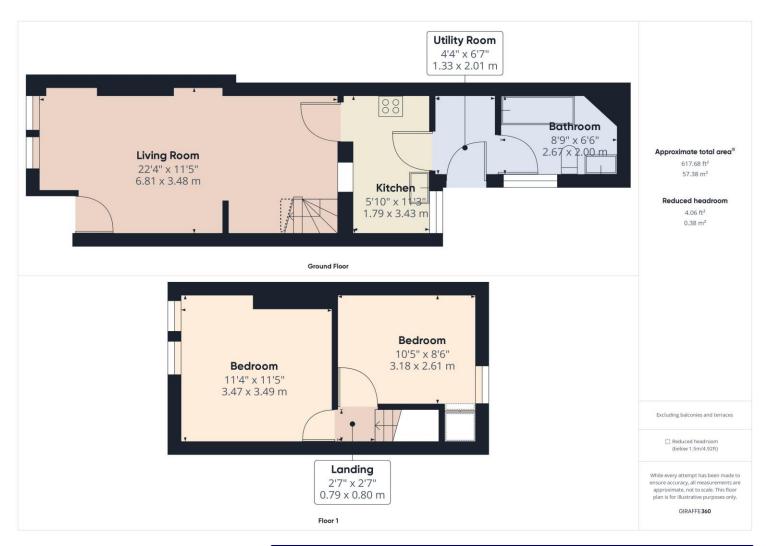

## **Property Description:**

Clarke Munro are delighted to introduce this fantastic two bedroom property on a popular street in TS1. Benefiting from potential to update easily, the ground floor consists of a open plan living space leading to kitchen and bathroom at the rear. Upstairs, two double-bedrooms. The property further benefits from a chain-free sale. \*\*Please note this property is in a selective licensing zone and costs may be incurred to a purchaser. Please enquire for further information\*\*